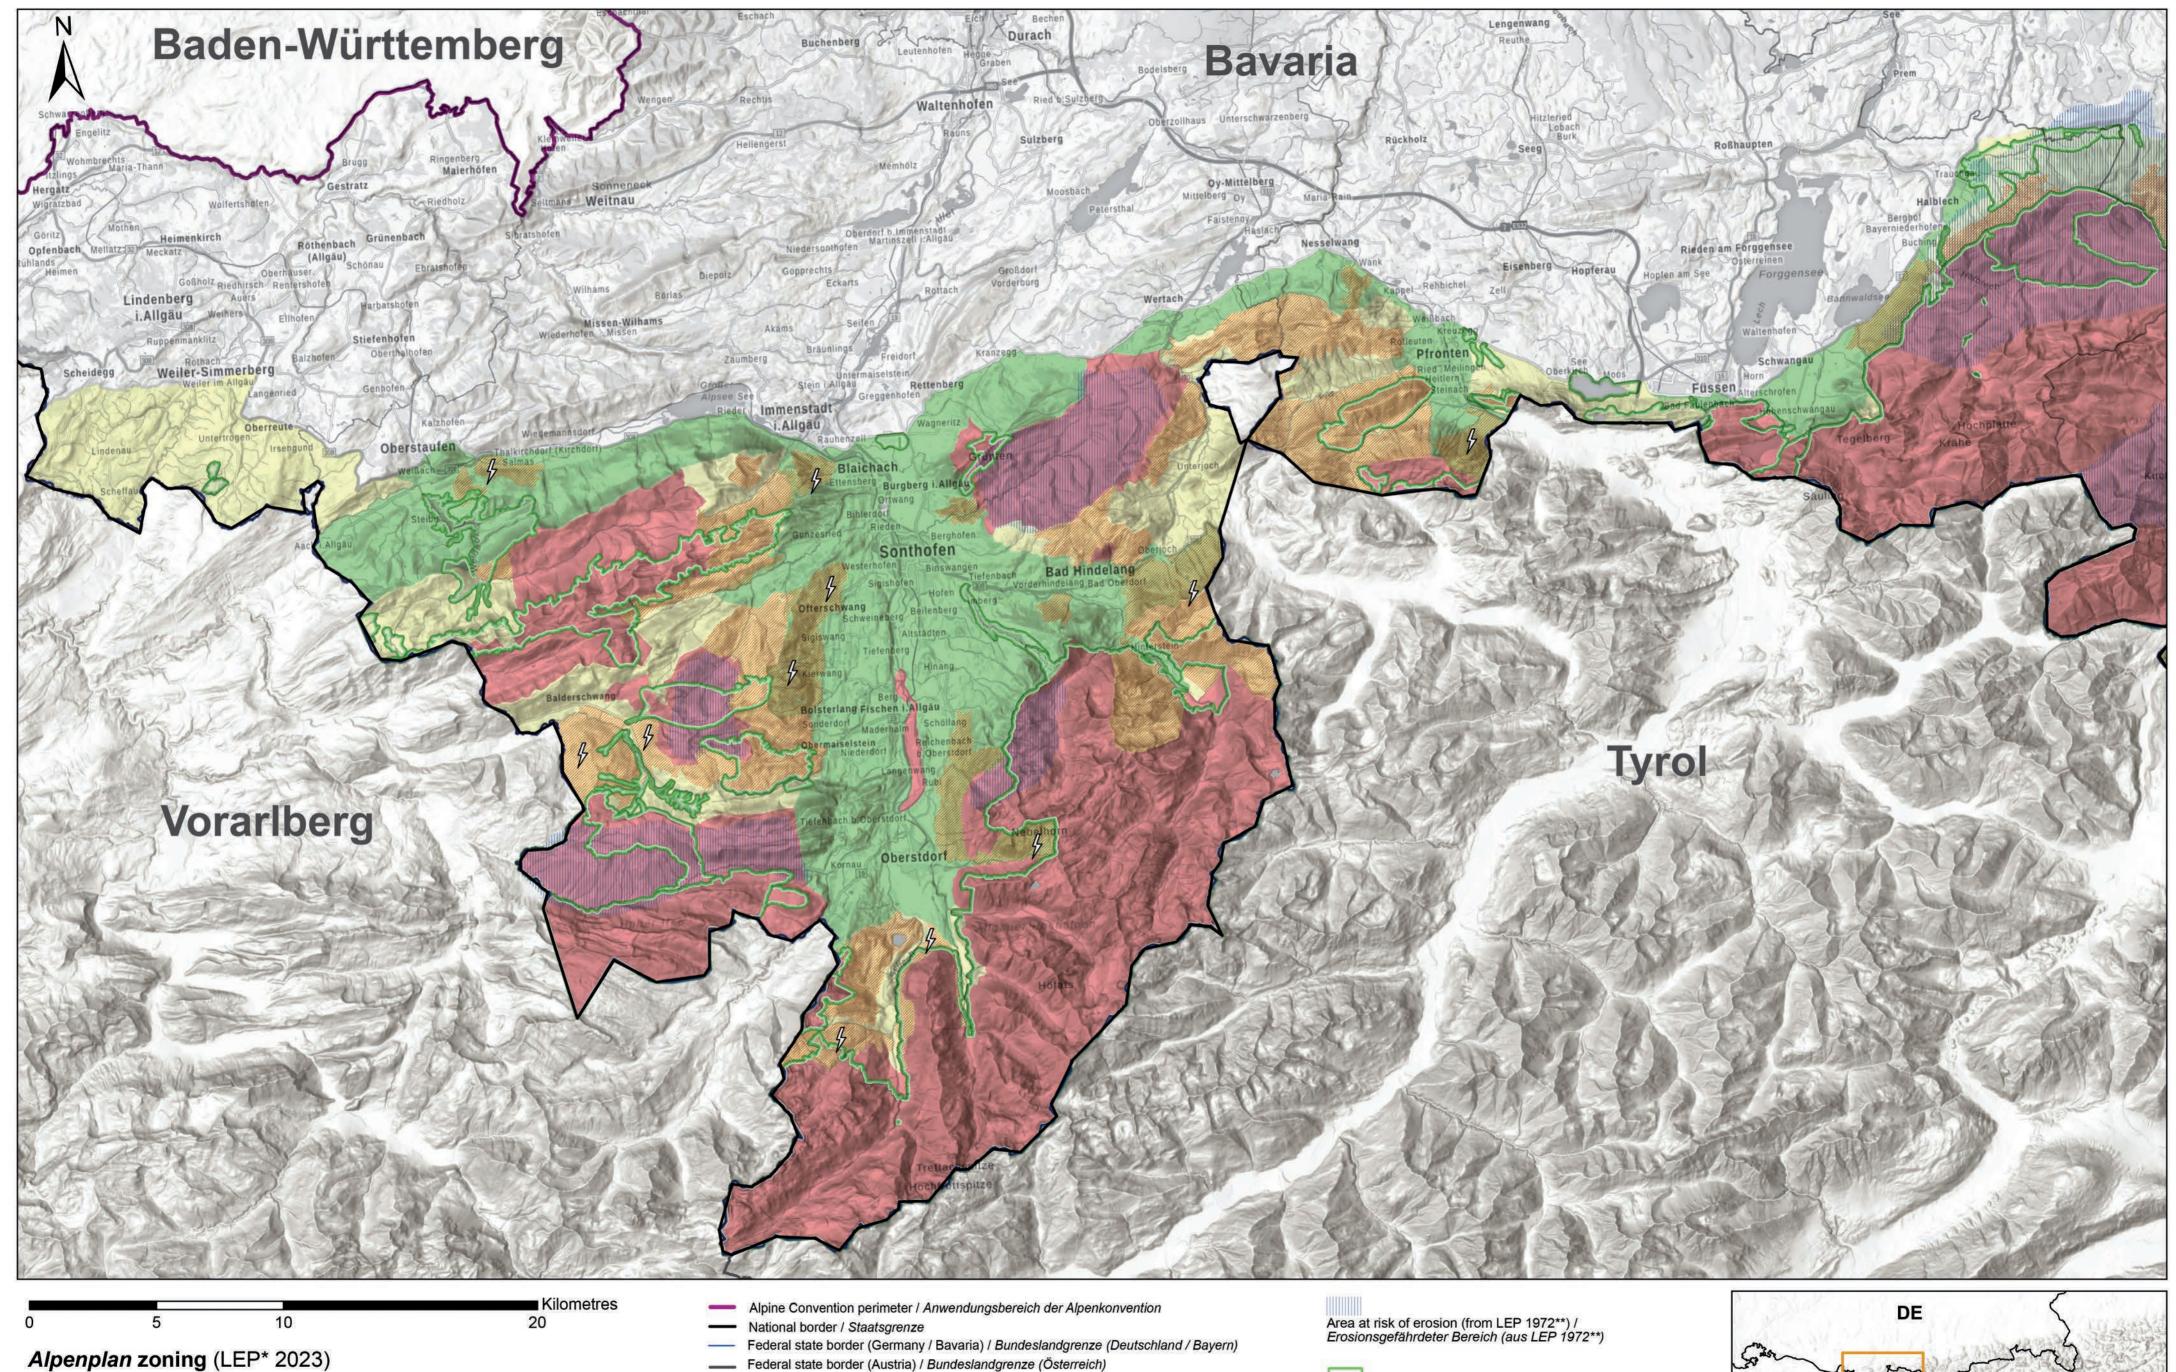

Area of exceptional importance for adaptation to climate change (proposed for upgrading to Zone C) / Gebiet mit besonderer Bedeutung für die Anpassung an den Klimawandel (Vorschlag zur Hochstufung in Zone C)

Zone B Zone C

Zone A

(Land use) conflicts with existing intensive infrastructural development / (Landnutzungs-)Konflikte mit bestehender intensiver infrastruktureller Erschließung

Data sources: StMWi 2019; Bayerische Vermessungsverwaltung 2023 – www.geodaten.bayern.de; LfU 2022; SynerGIS AT 2017; Esri, Geoland, Intermap, NASA, NGA, USGS

Area within the Alpenplan perimeter, strictly protected for nature conservation (Bavaria)\*\*\* /
Naturschutzfachlich streng geschützte Fläche innerhalb
der Alpenplan Abgrenzung (Bayern)\*\*\*

Basemap: WMS Webkarte Bayern (Bayerische Vermessungsverwaltung – www.geodaten.bayern.de)