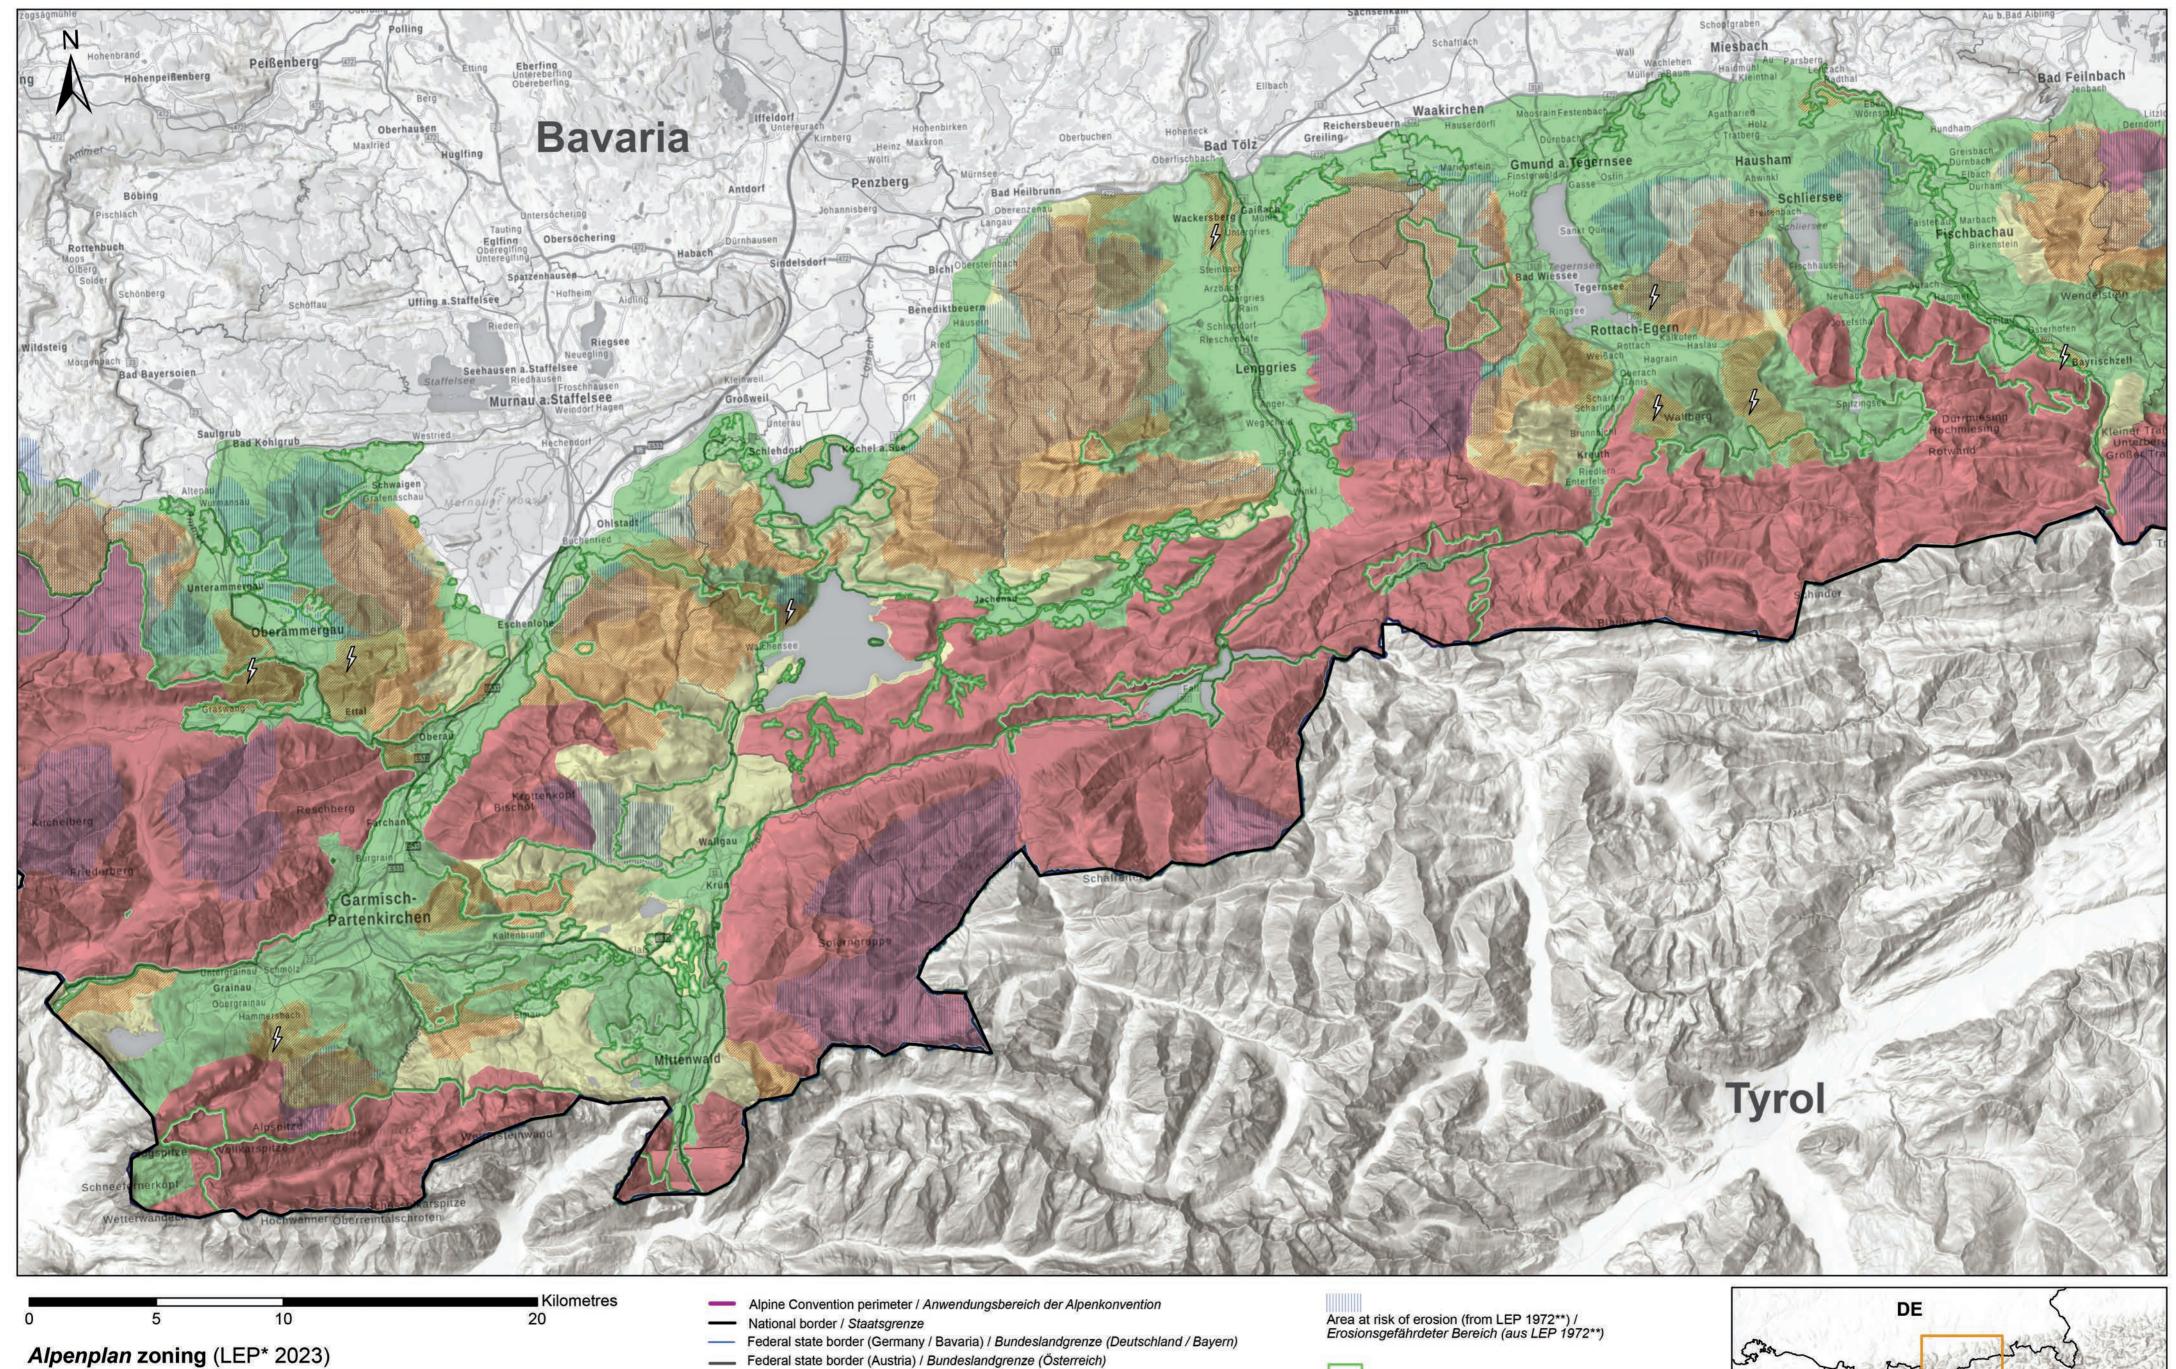

Zone B Zone C

Zone A

- --- Federal state border (Germany / Bavaria) / Bundeslandgrenze (Deutschland / Bayern)
- Federal state border (Austria) / Bundeslandgrenze (Österreich)

(Land use) conflicts with existing intensive infrastructural development / (Landnutzungs-)Konflikte mit bestehender intensiver infrastruktureller Erschließung

Data sources: StMWi 2019; Bayerische Vermessungsverwaltung 2023 – www.geodaten.bayern.de; LfU 2022; SynerGIS AT 2017; Esri, Geoland, Intermap, NASA, NGA, USGS

Area within the Alpenplan perimeter, strictly protected for nature conservation (Bavaria)\*\*\* / Naturschutzfachlich streng geschützte Fläche innerhalb der Alpenplan Abgrenzung (Bayern)\*\*\*

Basemap: WMS Webkarte Bayern (Bayerische Vermessungsverwaltung – www.geodaten.bayern.de)